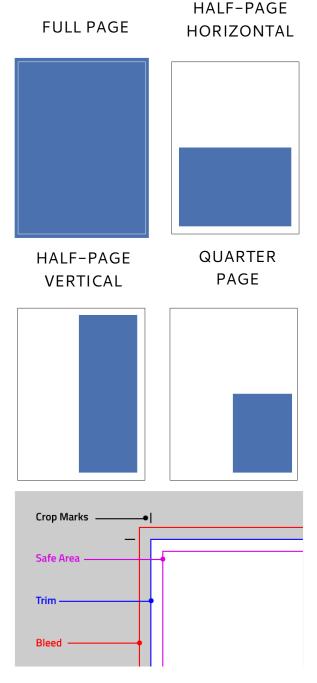

#### AD SPECIFICATION

See examples of page sizes on the bottom right Full page only:

SAFE AREA Page Size: 7.875" x 10.375" TRIM Page Size: 8.375" x 10.875"

BLEED: 8.875 X 11.375"\*

\*Bleed size is .25" on all sides for full page ads.

### Do not add crop marks

Half Page Horizontal: 7.75" X 5" Half Page Vertical: 3.75" X 10.125"

Quarter Page: 3.75" X 5"