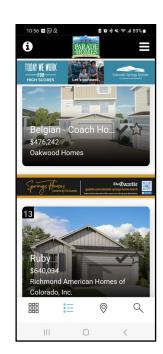

## App only:

- App Header— Top
- Static Page— Top
- Static page— Bottom
- Homes List—Top
- Homes List— In between
- Homes List—Bottom