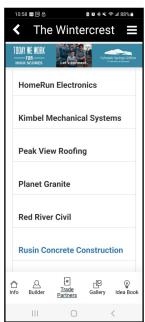

# Screenshots from the App

Two ways we've added additional value for you on the app/website as a trade contractor.

1— Link from subcontractor list on builders page to your website OR from the app to your website.

2—Be an advertiser in the printed planbook and have your ad linked to your advertisement on the website. The ad can be found here: SpringsParade.com/web/page/Advertisers

SUBMIT YOUR ELECTRONIC AD BY Friday, August 9, 2024